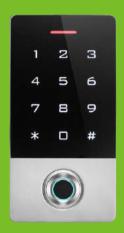

## Introduction

This series of product is a new generation of multi-function standalone access control. It adopts new ARM core 32-bit microprocessor design, which is powerful, stable and reliable. It includes card reader mode and standalone access control mode etc.. Its widely applied to different occasions, such as offices, residential communities, villa, bank and prison etc..

- Read 125KHz EM / HID Card / 13.56MHz Mifare / CPU Card
- (Factory default: EM 125KHz)
- · Access ways: Fingerprint, card, code, or multiple combination method to
- · access Support master added card and deleted card