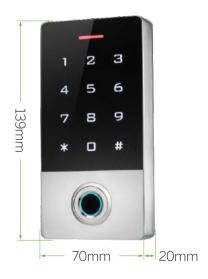

## Specifications

| Card Type            | EM / HID / MF / CPU     |
|----------------------|-------------------------|
| User Capacity        | 10,000                  |
| Fingerprint Capacity | 200                     |
| Fingerprint Sensor   | Semiconductor           |
| Operating Voltage    | DC12~24V                |
| Wiegand Interface    | Wiegand 26bits output   |
| Physical             | Mental backlight keypad |
| Dimensions           | L139 × W70 × D20 (mm)   |

## Dimensions(mm)

Tel: +86 755 29450011

S4A Industrial Co.,Limited